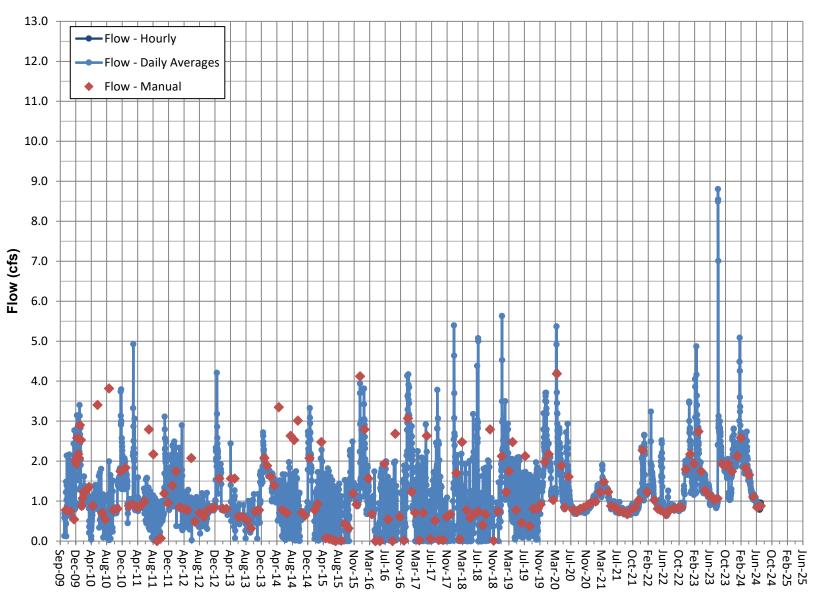

## Surface Flow- Transducer RV 245- North Culvert

Note: Flows through North Culvert are influenced by natural and water mgmt. processes at LLR. Jan. 30 to Feb. 21, 2018 data from backup transducer, other data from primary InSitu transducer.