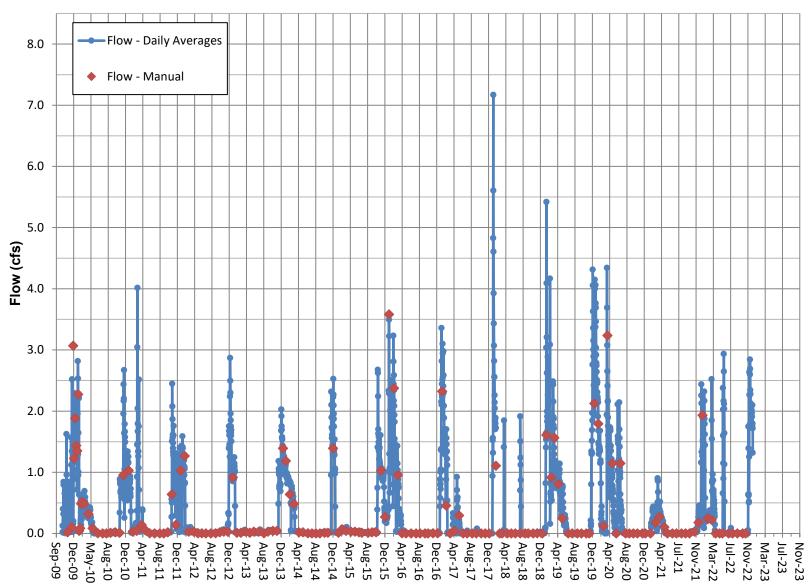

## Surface Flow- Transducer RV 230- Little Lake Outflow

Note: Flows through Little Lake Outflow are influenced by natural and water management processes at Little Lake Ranch. Flume has known accuracy limitations, new data will not be presented due to inaccuracy.