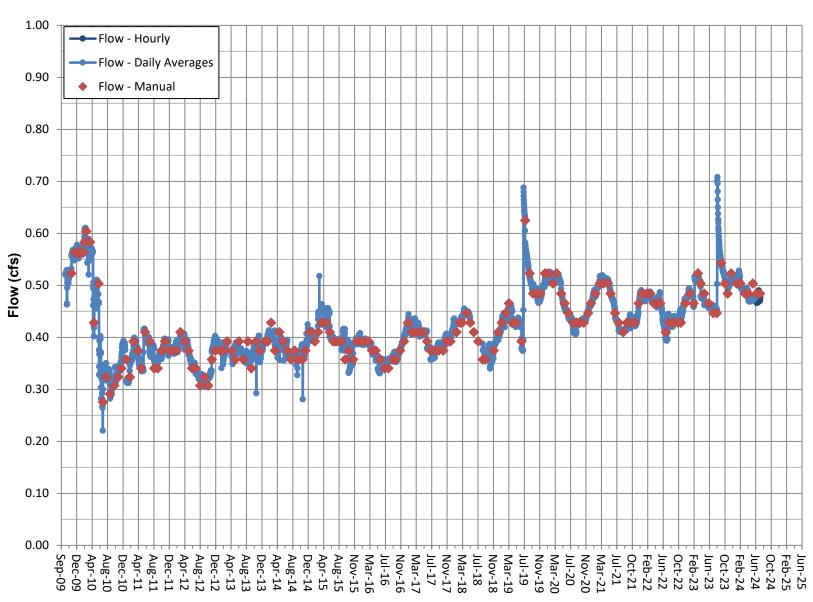

## Surface Flow- Transducer RV 240- Coso Springs

Note: Coso Springs is an artesian spring.

Transducer stopped working in June 2018 and was replaced in August 2018.