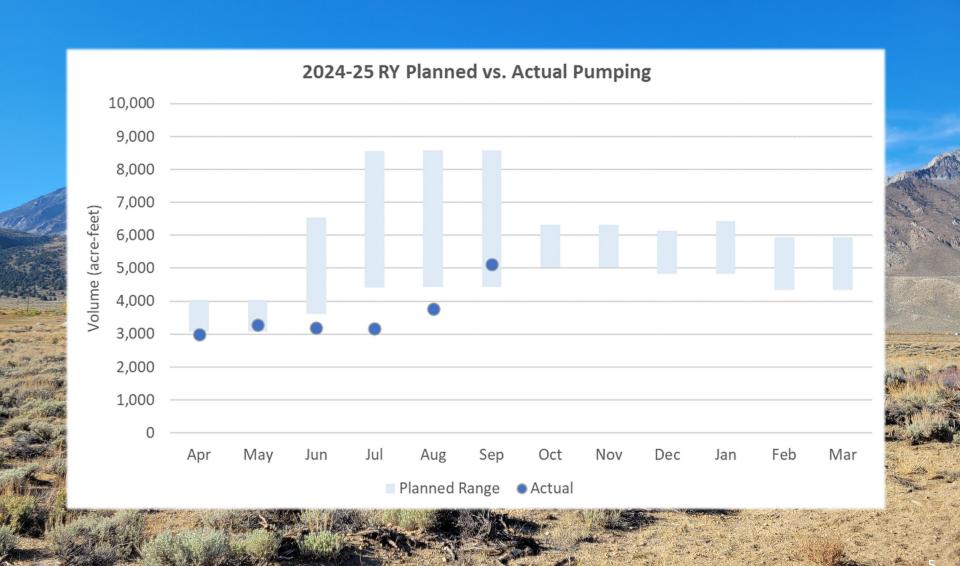

# 2024-25 Planned and Actual Owens Valley Pumping

# **Monthly Planned and Actual Owens Valley Pumping**