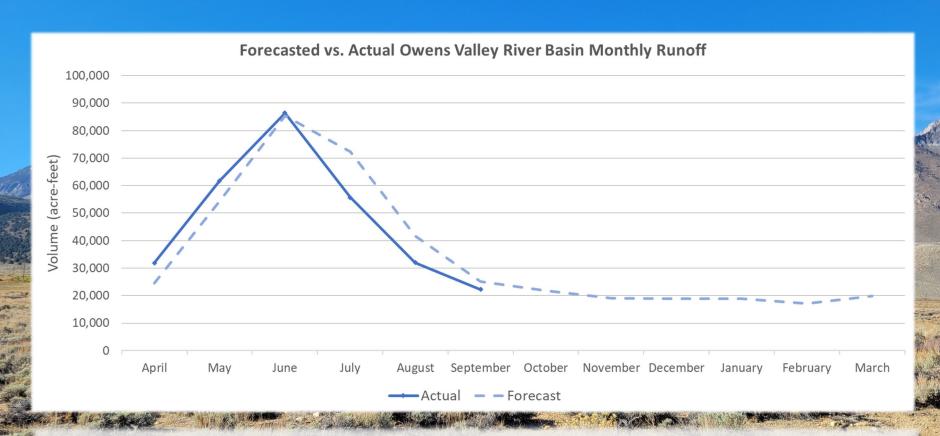

#### 2024-25 Forecasted and Actual Owens Valley Runoff

 Actual Runoff: on pace for approximately 99% of mean through September (290,000 AF)

## 2024-25 Forecasted and Actual Owens Valley Runoff

Actual runoff was more than forecasted pre-snowmelt peak. Less post-snowmelt peak.